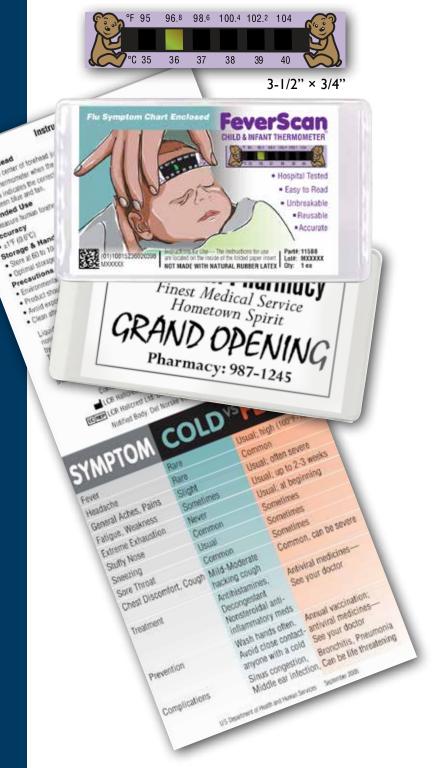

# 115BB REUSABLE BABY BEAR FEVERSCAN FOREHEAD THERMOMETER WITH COLD VS FLU CHART

Fever is one of the first signs of the Flu. Check your temperature and compare your symptoms with our Cold vs Flu Chart.

### **Description:**

**I I 5BB** Reusable Dual Scale Baby Bear Feverscan Forehead Thermometer. Includes instructions for use and a Cold vs Flu symptom chart with custom imprint on back of the instructions. Packaged in a flat vinyl sleeve. When held on the forehead for 15 seconds it shows if you have a fever.

## **Specifications:**

Overall Product Size: 4-1/4"w × 2-5/16"H

Imprint Area Size: 3"w × 1-3/4"H

Imprint on back of instruction

Thermometer: 95-104°F / 35-40°C

Weight: I I lbs./M